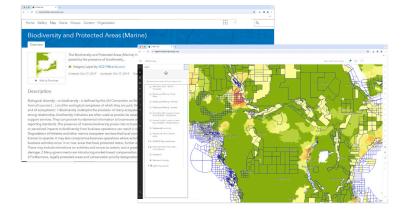

## Map and visualise your risk exposure in minutes

Seamlessly integrate our Global Risk Data into your workflows with our GIS connector.

#### **Key features:**

- Import data from our entire portfolio of risk indices national and subnational/raster
- Create custom data models
- Combine our data with internal business metrics
- ✓ Build and modify custom risk visualisations and dashboards
- Run updates automatically or at the push of button as new data becomes available

## How does our GIS connector work?