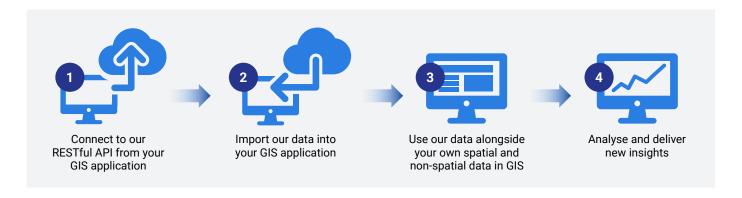

## How does our GIS connector work?

Our RESTful API enables your Desktop or Enterprise based Web GIS systems to connect with our Global Risk Data so you can:

**Analyse and visualise risk** across your entire global footprint

Track the political, human rights, climate and environmental issues that are most material to you